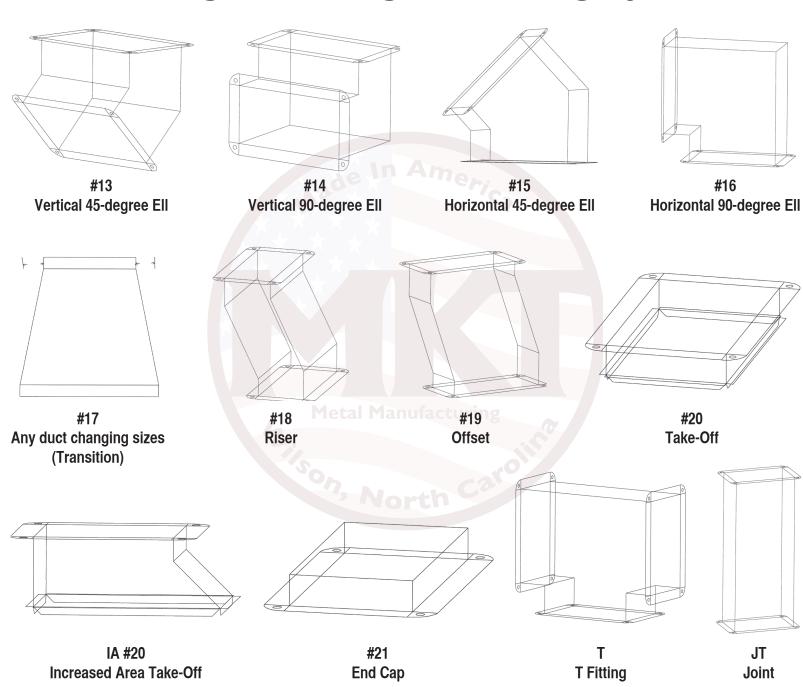

## **Rectangular Fitting Numbering System**

RAW: Raw End FL OUT: Flange Out FL IN: Flange In TV: With Vane WO/TV: Without Vane

WO/TV: Without Vane Taps: Hammerlock or 1" FL OUT S/D: Slip & Drive C/C: Canvas Connector RTH: Radius Throat Heel TDC: TDC Connection P: Pittsburgh Seam MKT Metal Manufacturing 2009 Beeler Road, Wilson, NC 27893 Phone: 717-764-9090 Fax: 252-991-7367 Website: www.mktduct.com