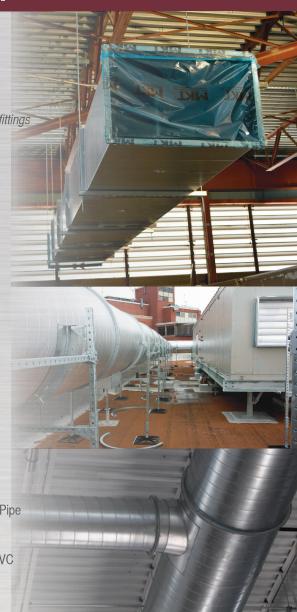

#### MKT MANUFACTURED PRODUCTS

**Rectangular Duct** 

TDC, Slip and Drive, KD Snap Lock, Single and Double Wall, Flanged and Welded with fittings

Longitudinal Seam (Welded or Mechanical Lock), Van Stone, Flanged Angle Rings, Connections with fittings

#### INVENTORIED ACCESSORIES

Connecting Hardware, Duct Hanging Systems/Cable, Duct Roofing Support Systems, and Snap Lock Pipe